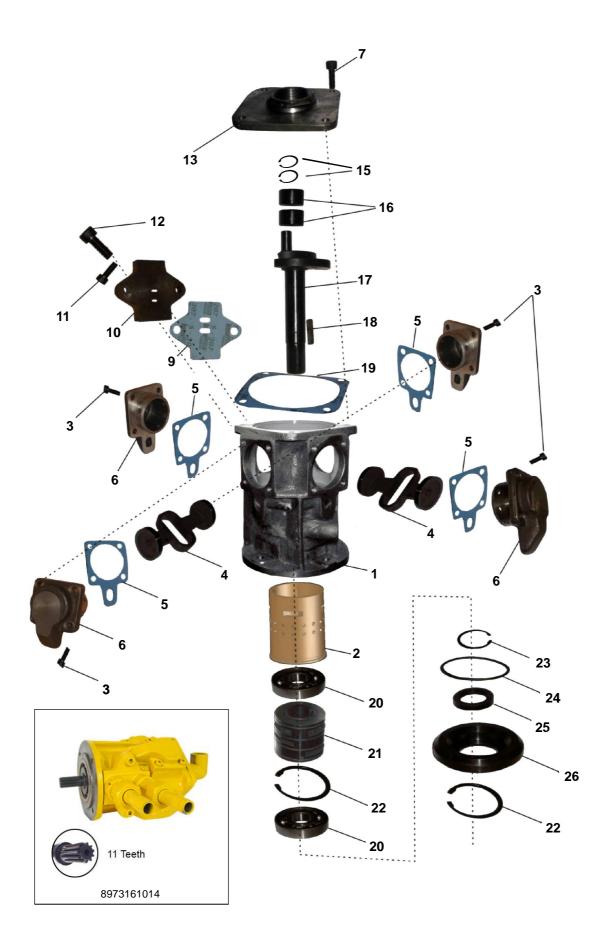

## 2a. Piston Motor Complete - 11 Teeth - 8973161014

| No. | Description                                                   | Modified   |   | Ref. Part No. | QTY |
|-----|---------------------------------------------------------------|------------|---|---------------|-----|
| -   | Piston Motor Complete - 11 Teeth (4450077684)                 |            |   | 8973161014    | 1   |
| 1   | - Crankcase Feed Rotation & Traction                          |            |   |               | 1   |
| 2   | – Main Valve Liner                                            |            |   | 4450071200    | 1   |
| 3   | – Screw (Modified)                                            | 0211132400 | * | M100003       | 16  |
| 4   | – Double Piston                                               |            |   | 4350222200    | 2   |
| 5   | – Gasket                                                      |            |   | 4450054400    | 4   |
| 6   | – Cylinder                                                    |            |   | 4450054300    | 4   |
| 7   | – Screw (Modified)                                            | 0211132400 | * | M100003       | 4   |
| 9   | – Gasket                                                      |            |   | 4450054600    | 1   |
| 10  | - Distributor Plate                                           |            |   | 4450075200    | 1   |
| 11  | – Spring Washer                                               |            |   | 0333213000    | 2   |
| 12  | – Screw (Modified)                                            | 0211136100 | * | M100012       | 2   |
| 13  | - Cover                                                       |            |   | 4350222300    | 1   |
| 15  | – Circlip 16 mm                                               |            |   | M100015       | 2   |
| 16  | - Needle Bearing (Modified)                                   | 5053010800 | * | M100016       | 2   |
| 17  | <ul> <li>Crankshaft Rotation - 11 Teeth (Modified)</li> </ul> | 9718502700 | * | M100017       | 1   |
| 18  | – Кеу                                                         |            |   | 0337259200    | 1   |
| 19  | – Gasket                                                      |            |   | 4450055000    | 1   |
| 20  | – Ball Bearing                                                |            |   | 0502321800    | 1   |
| 21  | – Main Valve                                                  |            |   | 4450054700    | 1   |
| 22  | – Circlip (Int.)                                              |            |   | 0333215700    | 2   |
| 23  | – Circlip (Ext.)                                              |            |   | 0335113200    | 1   |
| 24  | - O-Ring                                                      |            |   | 0663613700    | 1   |
| 25  | – Seal Ring                                                   |            |   | 0666226100    | 1   |
| 26  | – Seal Ring Retainer                                          |            |   | 4450055100    | 1   |